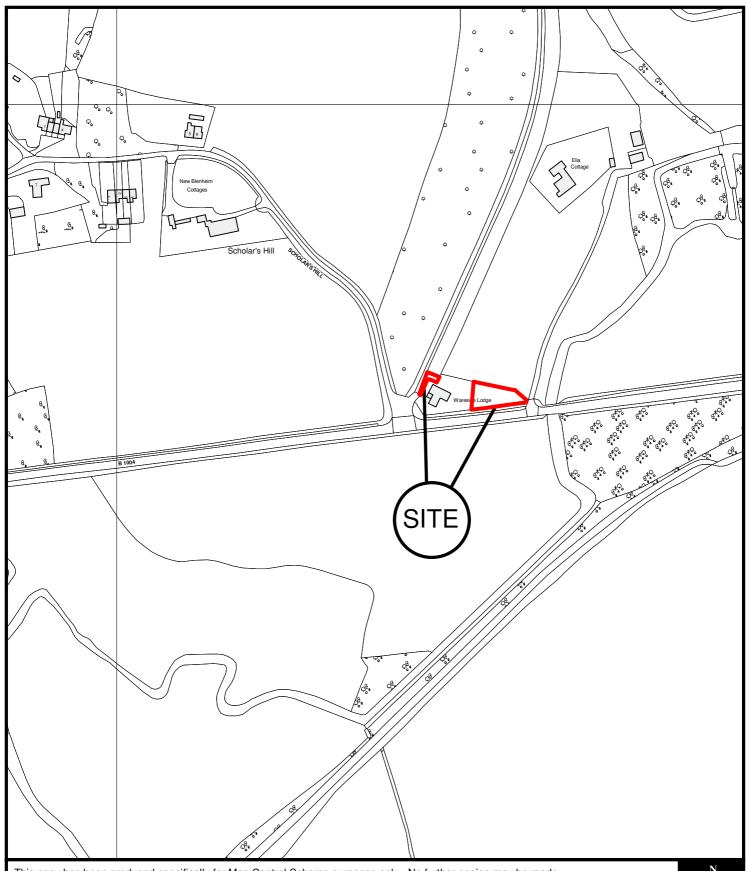

East Herts Council Wallfields Pegs Lane Hertford SG13 8EQ Tel: 01279 655261 Address: Wareside Lodge, Ware Road, Wareside, Herts, SG12 7RB Reference: 3/11/0514/FP Scale: 1:2500 O.S Sheet: TL4015 Date of Print: 5 May 2011